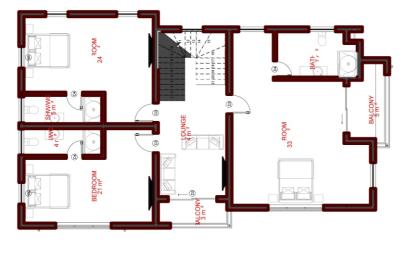

# FLOOR PLANS

GROUND FLOOR

FIRST FLOOR

## PROTOTYPE A

PENT FLOOR

GROUND FLOOR

FIRST FLOOR

PENT FLOOR

THE HILLVIEW VILLAS — THE HILLVIEW VILLAS —