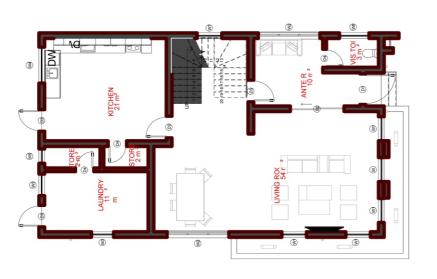

# FLOOR PLANS

GROUND FLOOR

FIRST FLOOR

## PROTOTYPE A

PENT FLOOR

GROUND FLOOR

FIRST FLOOR

PENT FLOOR

THE HILLVIEW VILLAS — THE HILLVIEW VILLAS —

#### PROTOTYPE A

3 Floors total livable area- 357 square meters

4 bedrooms 3 Living rooms

1 Laundry room