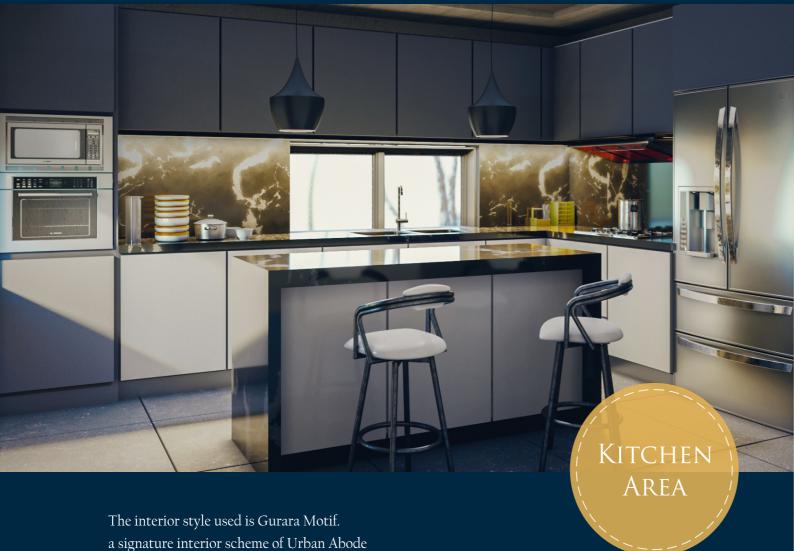

### THE **GURARA MOTIF**

Nigeria Limited.

The Gurara scheme compromises a perfect blend of white, grey, and silver, used in a fashion akin to the Scandinavian style of interior design.

"The designer must be able to see-make a concentrated effort to absorb the essence of the project. Seeing is a very difficult thing to do.