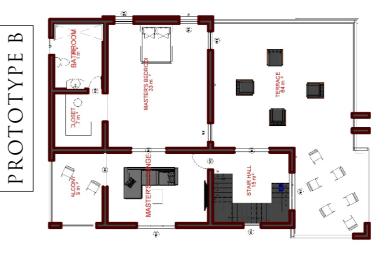

#### PROTOTYPE B

3 floors

total livable area- 450 square meters)

5 bedrooms

3 Living rooms

"Owning a home is a keystone of wealth, both financial affluence and emotional security"

Suze Orman

## PROTOTYPE A

PENT FLOOR

GROUND FLOOR

FIRST FLOOR

PENT FLOOR

THE HILLVIEW VILLAS — THE HILLVIEW VILLAS —