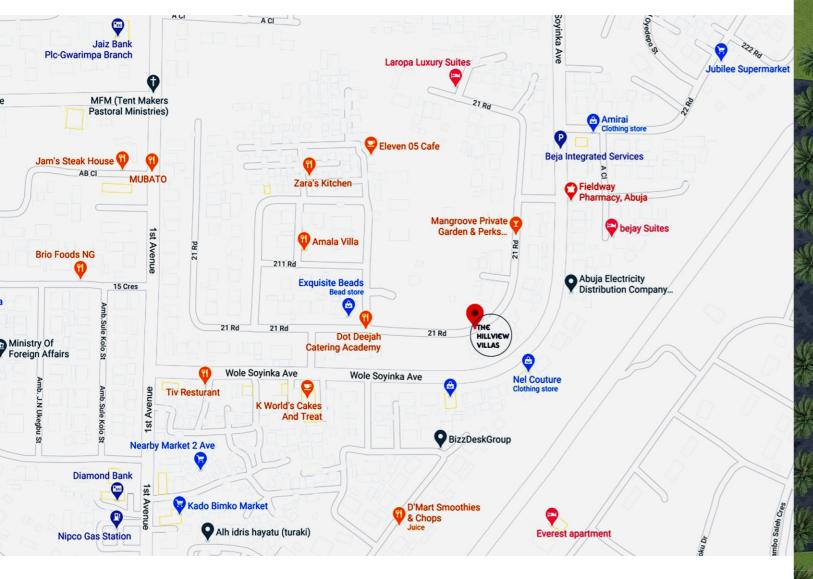

## LANDSCAPE

Offering the best of both worlds, The FCT Abuja, well recognized for its political and structural affluence holds the developed Gwarimpa district, known as the largest single housing estate in Nigeria.

Sitting proudly in the heart of Gwarimpa, with easy access to the commercial districts of Abuja's tourist attraction.

A big general market, Plazas and banks within reach.

#### The Most Planned City in Nigeria

In all of Africa, Abuja is the only purpose-built city.

The territory was intentionally carved out to become the capital of Nigeria in 1991.

As a result, the city has the most extensive road network in the country, making every area of the city easily accessible from another. It also has a seamless transport system to boot. Abuja is divided into various sections which are all earmarked to serve specific purposes.

For example, the Central Business District (home to various offices and agencies) or Asokoro (where majority of experts and diplomatic staff are housed).

THE HILLVIEW VILLAS