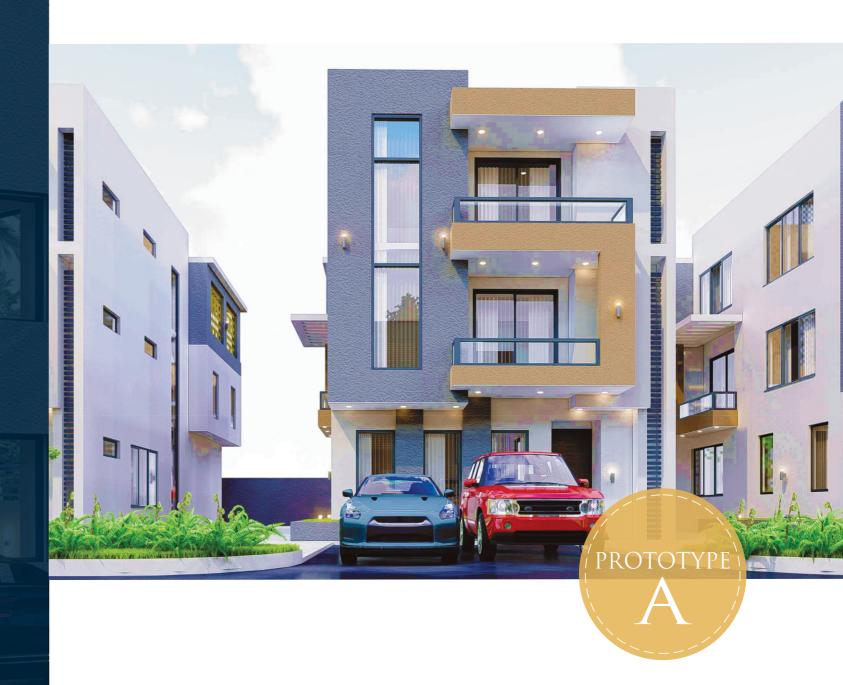

#### PROTOTYPE A

3 Floors total livable area- 357 square meters

4 bedrooms 3 Living rooms

1 Laundry room