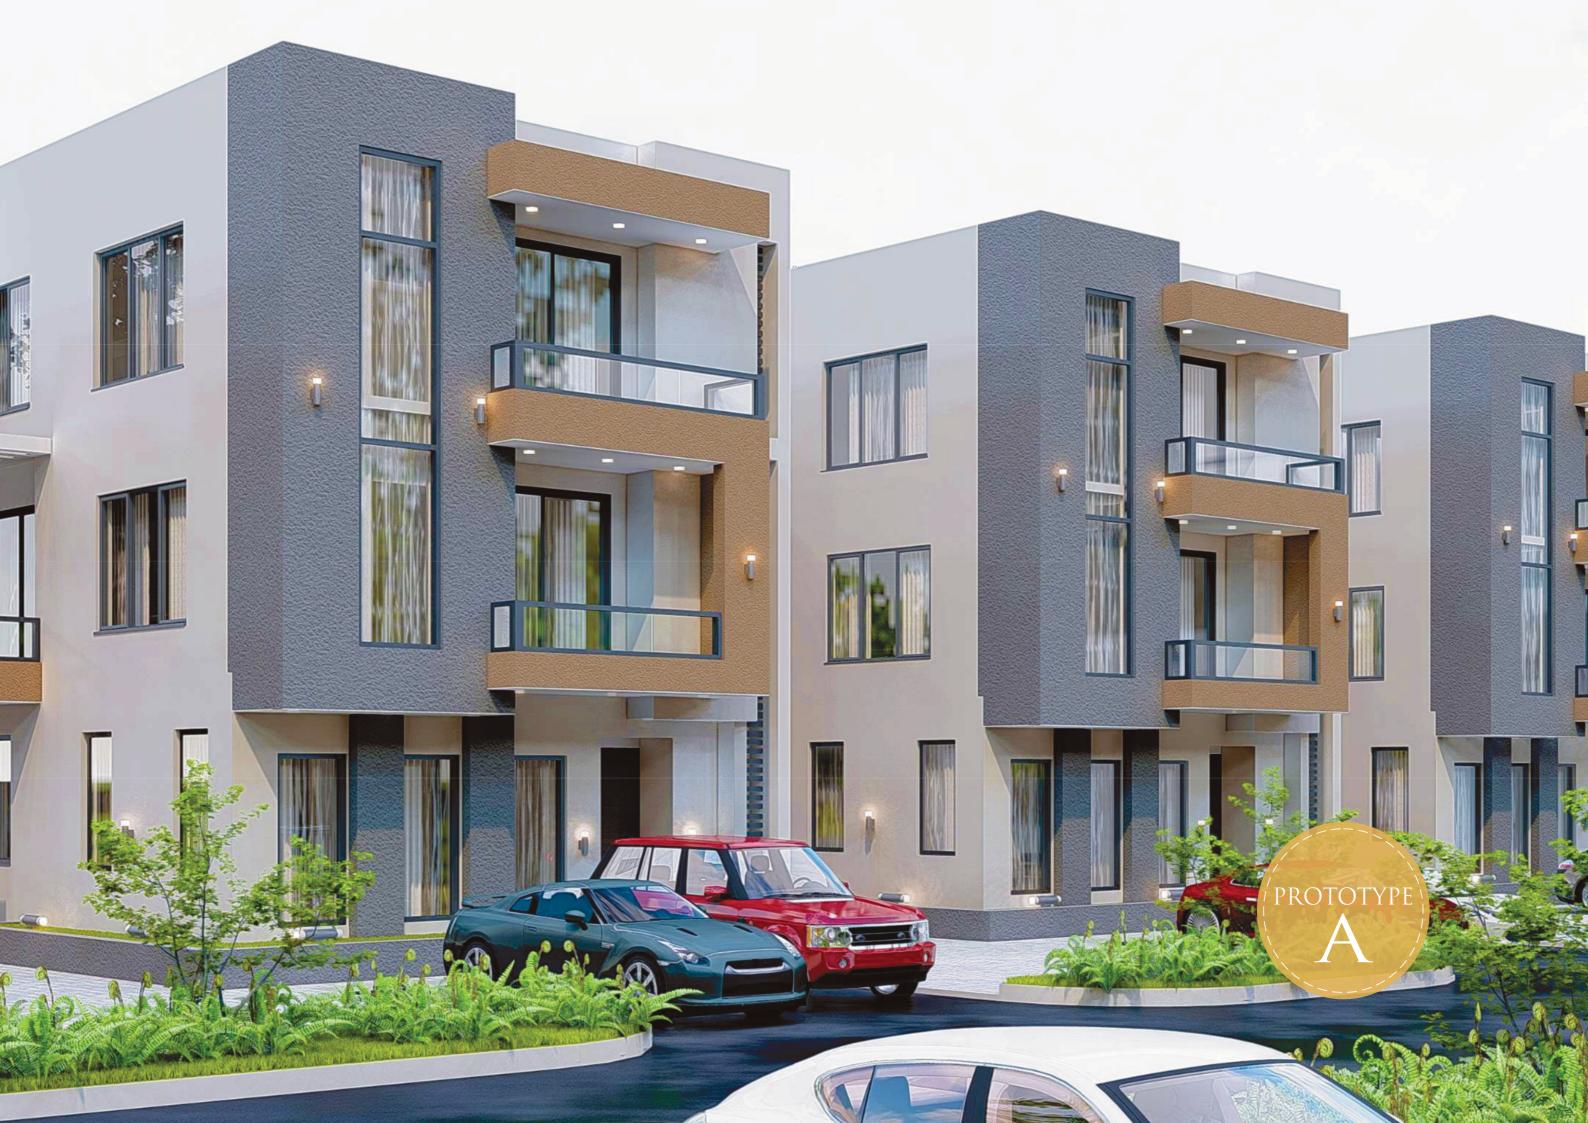

#### PROTOTYPE A

3 Floors total livable area- 357 square meters

4 bedrooms 3 Living rooms

1 Laundry room

## PROTOTYPE A

PENT FLOOR

GROUND FLOOR

FIRST FLOOR

PENT FLOOR

THE HILLVIEW VILLAS — THE HILLVIEW VILLAS —