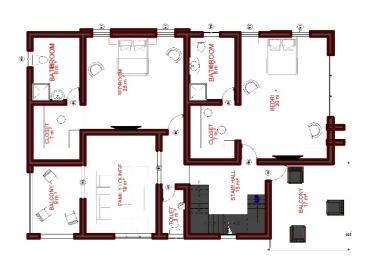

# FLOOR PLANS

GROUND FLOOR

FIRST FLOOR

## PROTOTYPE A

PENT FLOOR

GROUND FLOOR

FIRST FLOOR

PENT FLOOR

THE HILLVIEW VILLAS — THE HILLVIEW VILLAS —